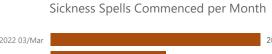

L1/0.4N

Total Sick Pay Cost

Total FTE Days Lost

s by Term at Year End

Sick Pay Cost by Month Commenced (£)

2020

4.87

13.58