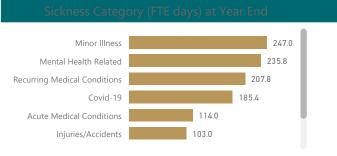

## **Absence Performance**

Council staff in 12 month period to 1 April 2022

Department BV12 Sickness Outturns 2019

Chief Exec's & Office of the Chief Exec

Children's Services

Corporate Resources

West Yorkshire Pension Fund