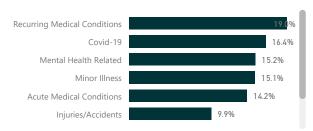

L1/0.4N

Total Sick Pay Cost

Total FTE Days Lost

s by Term at Year End

Sick Pay Cost by Month Commenced (£)

2020

4.87

13.58