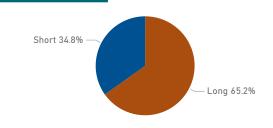

L1/0.4N

Total Sick Pay Cost

Total FTE Days Lost

s by Term at Year End

Sick Pay Cost by Month Commenced (£)

2020

4.87

13.58