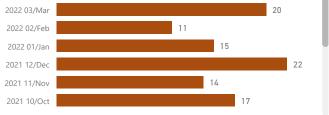

L1/0.4N

Total Sick Pay Cost

Total FTE Days Lost

s by Term at Year End

Sick Pay Cost by Month Commenced (£)

2020

4.87

13.58