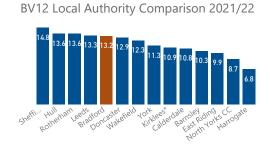

## **Absence Performance**

Council staff in 12 month period to 1 April 2022

Department BV12 Sickness Outturns 2019

Chief Exec's & Office of the Chief Exec

Children's Services

Corporate Resources

West Yorkshire Pension Fund